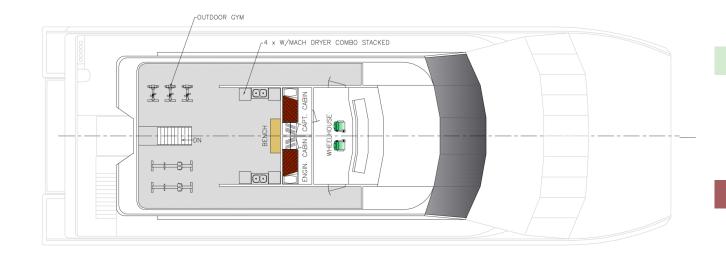

WHEELHOUSE DECK

Category 1: Solo interior king single bunks with en-suites, writing desk, personal DVD players, air conditioning, storage cabinet and bar fridge. Cabins 15 & 16 are on the mid deck.

Category 2: Solo exterior king single bunks, with personal DVD players, large viewing windows, air conditioning, storage cabinet and bar fridge Cabins 1, 2, 11 & 12 are on the main deck. Cabin 19 & 24 are on the mid deck.