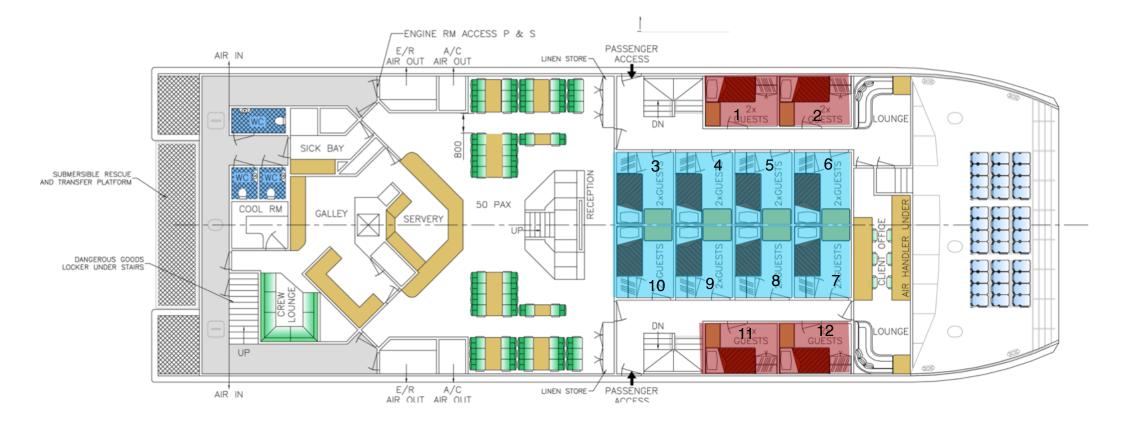

WHEELHOUSE DECK

Category 1: Solo interior king single bunks with en-suites, writing desk, personal DVD players, air conditioning, storage cabinet and bar fridge. Cabins 15 & 16 are on the mid deck.

Category 2: Solo exterior king single bunks, with personal DVD players, large viewing windows, air conditioning, storage cabinet and bar fridge Cabins 1, 2, 11 & 12 are on the main deck. Cabin 19 & 24 are on the mid deck.

Category 5: Interior double bed, with DVD player, air conditioning, storage cabinet and bar fridge. Cabins 3, 4, 5, 6, 7, 8, 9, 10 are on the main deck.

MAIN DECK