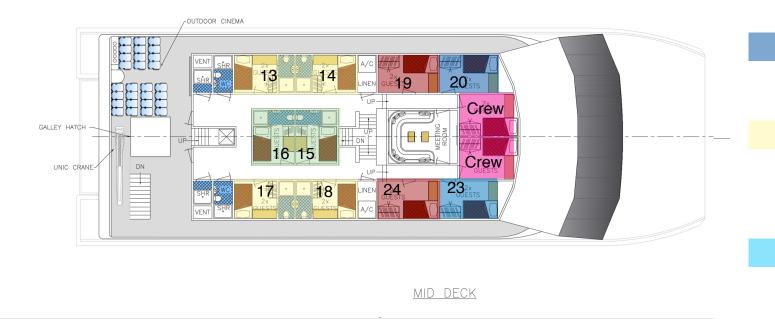

WHEELHOUSE DECK

Category 1: Solo interior king single bunks with en-suites, writing desk, personal DVD players, air conditioning, storage cabinet and bar fridge. Cabins 15 & 16 are on the mid deck.

Category 2: Solo exterior king single bunks, with personal DVD players, large viewing windows, air conditioning, storage cabinet and bar fridge Cabins 1, 2, 11 & 12 are on the main deck. Cabin 19 & 24 are on the mid deck.

Category 3: Exterior double bed with DVD players, air conditioning, storagecabinet and bar fridge. Cabins 20 & 23 are on the mid deck

Category 4: Exterior double bed with en-suites, writing desk, large viewingwindows, DVD players, air conditioning, storage cabinet and bar fridge.Cabins 13,14 and 17,18 are on the mid deck